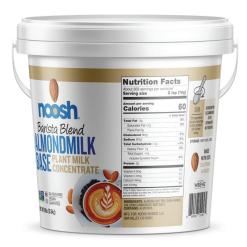

| Nutrition Fa                   | cts |
|--------------------------------|-----|
| About 363 servings per contain | er  |

| Amount per serving<br>Calories | 60            |
|--------------------------------|---------------|
|                                | % Daily Value |
| fotal Fat 5g                   | 6%            |
| Saturated Fat <1g              | 2%            |
| <i>Trans</i> Fat 0g            |               |
| Cholesterol Omg                | 0%            |
| Sodium 8mg                     | 0%            |
| fotal Carbohydrate 1.5g        | <1%           |
| Dietary Fiber 1g               | 3%            |
| Total Sugars <1g               |               |
| Includes 0g Added Sugars       | 0%            |
| Protein 3g                     |               |
| /itamin A 0mg                  | 0%            |
| /itamin C 0mg                  | 0%            |
| Calcium 44mg                   | 3%            |
| ron 0.5mg                      | 3%            |