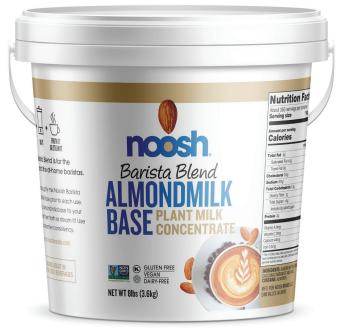

## Barista Blend ALMONDMILK BASE CONCENTRATE

8 LB FOOD SERVICE SIZE

## ALMONDMILK WITH EXTRAORDINARY TASTE VEGAN PLANT MILK CONCENTRATE

Noosh Barista Blend is for the professionals and at-home baristas. Works great in hot or cold beverages.

SUPERIOR PROTEIN PER SERVING COMPARED TO LEADING ALMONDMILK BRANDS No refrigeration required / even after opening 18 Month Shelf Life (under proper storage conditions) Space Saving Footprint

| Nutrition Fa                   | cts |
|--------------------------------|-----|
| About 363 servings per contain | er  |

| Amount per serving<br>Calories | 60            |
|--------------------------------|---------------|
|                                | % Daily Value |
| fotal Fat 5g                   | 6%            |
| Saturated Fat <1g              | 2%            |
| <i>Trans</i> Fat 0g            |               |
| Cholesterol Omg                | 0%            |
| Sodium 8mg                     | 0%            |
| fotal Carbohydrate 1.5g        | <1%           |
| Dietary Fiber 1g               | 3%            |
| Total Sugars <1g               |               |
| Includes 0g Added Sugars       | 0%            |
| Protein 3g                     |               |
| /itamin A 0mg                  | 0%            |
| /itamin C 0mg                  | 0%            |
| Calcium 44mg                   | 3%            |
| ron 0.5mg                      | 3%            |

INGREDIENTS: ALMOND BUTTER, GUM Arabic, Calcium Carbonate and Salt. Contains: Almonds.

- Superior nutrition to off the shelf almondmilks
- More protein per preserving than competing products
- Made from whole California almonds
- Shelf stable
- Minimal Carbon footprint, up to a 96% reduction in packaging used per pale.
- Benefits of the almond: high fiber, gluten free, low glycemic index, brain health, heart health, sodium free, cholesterol free, supports weight management, low in carbohydrates
- Nutrients of the almond: Vitamin E (excellent source), Manganese, Magnesium, Biotin, Calcium, Riboflavin, L-Carnitine, Phosphorus