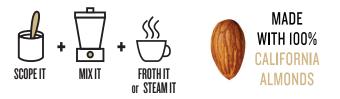

**Directions:** Thoroughly mix Noosh Barista Blend Almondmilk Base prior to each use. Then add 2 tsp. almondmilk base to your coffee, mix it and then froth or steam it! Use 4 tsp. for a creamier consistency.