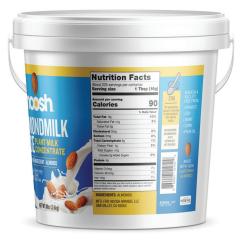

| About 225 servings per co |               |
|---------------------------|---------------|
| Serving size 1            | Tbsp (16g     |
| Amount per serving        |               |
| Calories                  | 90            |
|                           | % Daily Value |
| Total Fat 8g              | 10%           |
| Saturated Fat <1g         | 3%            |
| Trans Fat 0g              |               |
| Cholesterol Omg           | 0%            |
| Sodium 0mg                | 0%            |
| Total Carbohydrate 2g     | 1%            |
| Dietary Fiber 1g          | 5%            |
| Total Sugars <1g          |               |
| Includes 0g Added Sugars  | 0%            |
| Protein 4g                |               |
| Vitamin D 0mg             | 09            |
| Calcium 48.5mg            | 49            |
| Iron 1mg                  | 49            |

**INGREDIENTS:** ALMONDS

- No gums for suspension or added ingredients
- Superior nutrition to off the shelf almond milks
- More protein per preserving than competing products
- Made from whole California almonds
- Shelf stable
- Minimal Carbon footprint, up to a 96% reduction in packaging used per pale.
- Benefits of the almond: high fiber, gluten free, low glycemic index, brain health, heart health, sodium free, cholesterol free, supports weight management, low in carbohydrates
- Nutrients of the almond: Vitamin E (excellent source), Manganese, Magnesium, Biotin, Calcium, Riboflavin, L-Carnitine, Phosphorus