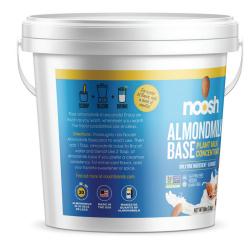

# **ALMONDMILK CONCENTRATE - BASE**

8 LB FOOD SERVICE SIZE

### **ALMONDMILK WITH EXTRAORDINARY TASTE**

#### VEGAN PLANT MILK CONCENTRATE

Pure almondmilk in seconds! Enjoy as much as you want, whenever you want! For a pop of flavor, add a dash of vanilla! The flavor possibilities are endless.

ONE INGREDIENT YOU LOVE = WHOLE CALIFORNIA ALMONDS

PURE ALMONDMILK IN SECONDS!

SUPERIOR PROTEIN PER SERVING COMPARED TO LEADING ALMONDMILK BRANDS

NO REFRIGERATION REQUIRED / EVEN AFTER OPENING

18 MONTH SHELF LIFE (UNDER PROPER STORAGE CONDITIONS)

SPACE SAVING FOOTPRINT