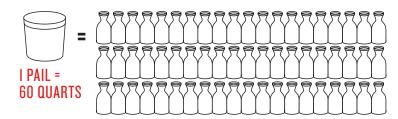

## PRODUCT SPECIFICATIONS:

| Item:              | 8 LB TUB     |
|--------------------|--------------|
| Item Size:         | 8 LBS        |
| Quantity per Case: | 1            |
| Case Weight:       | 9 LBS        |
| Case Size:         | 8" x 8" x 8" |
| Cases per Layer:   | 25           |
| Number of Layers:  | 5            |
| Cases per Pallet:  | 125          |
| Units per Pallet:  | 125          |
| Pallet Dimensions: | 48x40x47     |
| Total Weight:      | 1125 LB      |