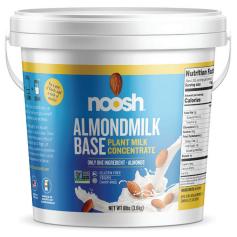

# **ALMONDMILK CONCENTRATE - BASE**

8 LB FOOD SERVICE SIZE

### **ALMONDMILK WITH EXTRAORDINARY TASTE**

#### VEGAN PLANT MILK CONCENTRATE

Pure almondmilk in seconds! Enjoy as much as you want, whenever you want! For a pop of flavor, add a dash of vanilla! The flavor possibilities are endless.

ONE INGREDIENT YOU LOVE = WHOLE CALIFORNIA ALMONDS

PURE ALMONDMILK IN SECONDS!

SUPERIOR PROTEIN PER SERVING COMPARED TO LEADING ALMONDMILK BRANDS

NO REFRIGERATION REQUIRED / EVEN AFTER OPENING

18 MONTH SHELF LIFE (UNDER PROPER STORAGE CONDITIONS)

SPACE SAVING FOOTPRINT